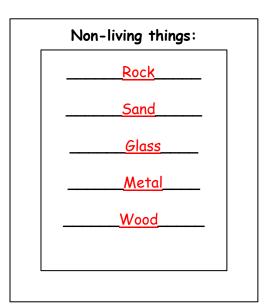

|   | Living things: |   |
|---|----------------|---|
|   | Fish           |   |
|   | Flower         | - |
|   | Bird           |   |
| _ | Tree           | _ |
| _ | Frog           | _ |
|   |                |   |
|   |                |   |