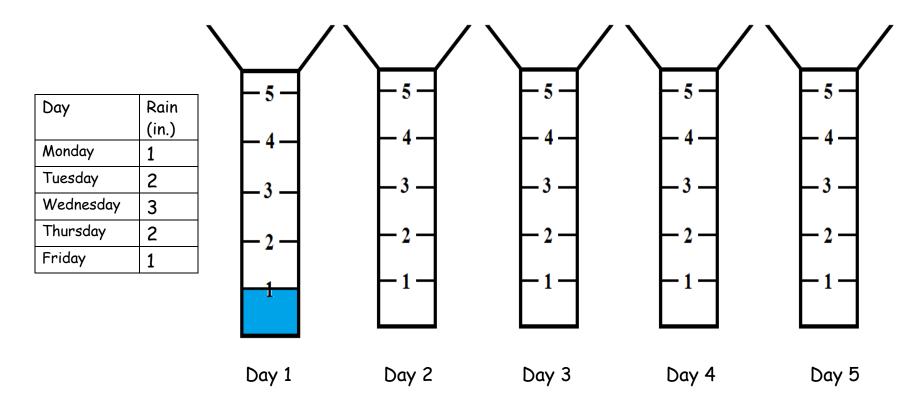

## **Measuring Precipitation**

In this worksheet, we will practice representing precipitation data with pictures. There is a table with the amount of total rainfall for a period of five days. Fill in the rain gauges to show how much it rained. The first problem is done for you.