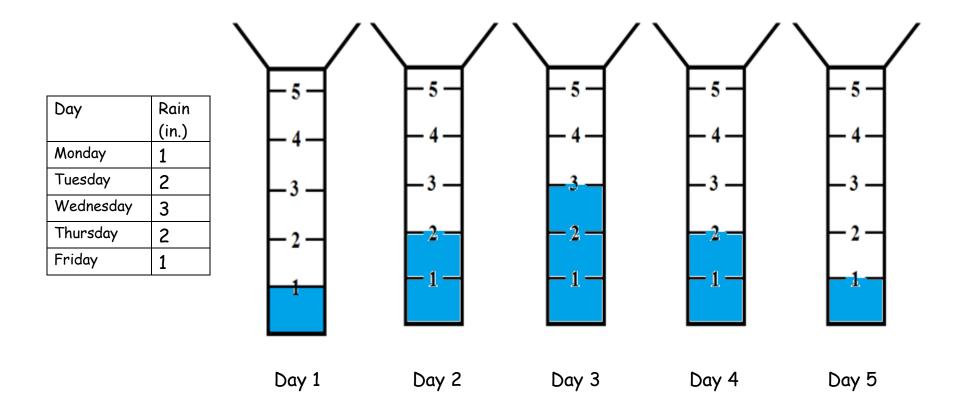

## Answer Key

## Measuring Precipitation

In this worksheet, we will practice representing precipitation data with pictures. There is a table with the amount of total rainfall for a period of five days. Fill in the rain gauges to show how much it rained. The first problem is done for you.