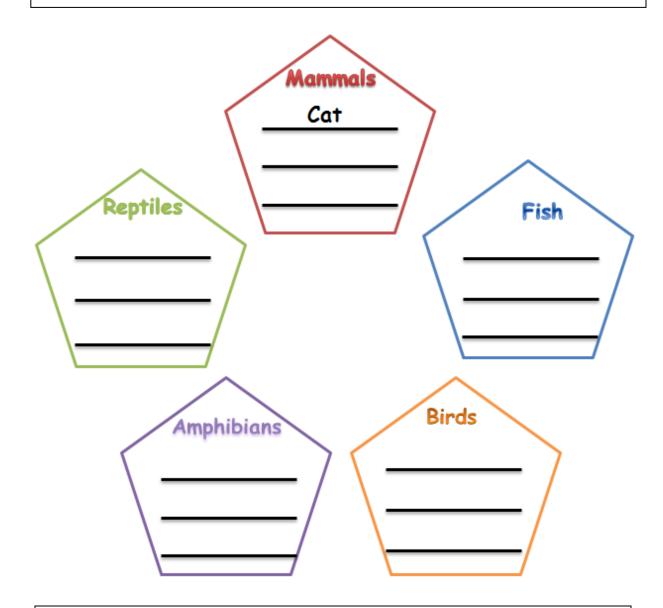

## Animal Groups

In this worksheet, we will practice separating animals into their groups. Each animal group has a 'house'. Write each animal's name from the word bank inside the house where it belongs. The first one is done for you.

# Chicken Turtle Lizard Snake

Toad

Robin Goldfish Dolphin Salmon Frog

Penguin

Salamander Trout

Dog

Cat

Word Bank: