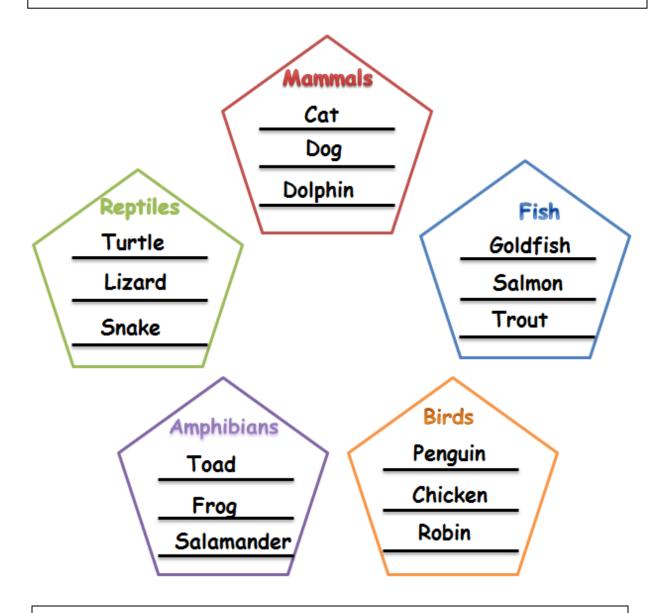

## Answer Key

#### Animal Groups

In this worksheet, we will practice separating animals into their groups. Each animal group has a 'house'. Write each animal's name from the word bank inside the house where it belongs. The first one is done for you.

#### Word Bank:

Cat Dog Penguin Chicken Turtle Lizard Snake Robin Goldfish Dolphin Salmon Frog Toad Salamander Trout